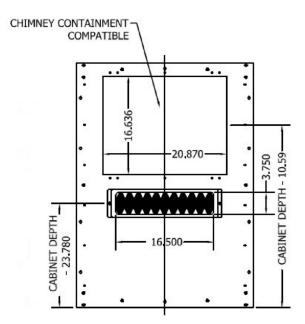

# Product: XHM Heat Containment Ready w/Brush Top Panel

XHM Heat Containment Ready w/Brush Top Panel

**Product Description** 

XHM Heat Containment Ready w/Brush Top Panel

## **Technical Drawing**



## **Technical Specifications**

#### Application

| Product<br>Overview:                      | These individual component ordering options are available as an ala carte option for customers that have existing XH Series Belden Cabinets and would like to replace an item, or want to add<br>an additional item. These component selections are not meant to serve as an individual item selection to create a complete cabinet. If you would like to configure a cabinet for a BOM, please go<br>to the cabinet configurator section of the online catalog that is titled "Need a custom configured product?" or do a search in the search bar for the cabinet series you are looking for to see the<br>selection of compatible items available. |  |  |  |  |  |
|-------------------------------------------|---------