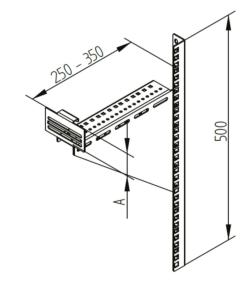

#### **Technical Drawing**

#### **Application**

| Environmental Space:       | Indoor |
|----------------------------|--------|
| Mochanical Characteristics |        |

Mechanical Characteristics

Mechanical Characteristics Note: Adjustable carriage to fit the width of the used Wire-Mesh-Cable-Tray