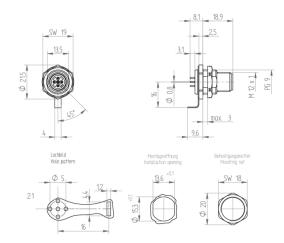

# IMAGE COMING SOON

# Product: <u>RSHLS 5/S 5,5</u>

M12 Standard Sensor/Actuator Receptacle Connector: Male, rear mount with shielding clip, M12 - mating side, print contacts - connecting side, 5-pin, A-coded, shielded, metallic grey housing, 50 V AC / 60 V DC, 4 A

## **Product Description**

M12 Standard Sensor/Actuator Receptacle Connector: Male, rear mount with shielding clip, M12 - mating side, print contacts - connecting side, 5-pin, A-coded, shielded, metallic grey housing, 50 V AC / 60 V DC, 4 A

### **Technical Drawing**





# **Technical Specifications**

#### **Technical Data**

| Product Family:           | Sensor / Actuator Connectors   |
|---------------------------|--------------------------------|
| Product Sub Family:       | M12 Standard                   |
| Mating Side:              | M12                            |
| Connecting Side:          | Print Contacts                 |
| Brand:                    | Lumberg Automation             |
| Connector Type:           | Receptacle                     |
| Type of Contact / Gender: | Male                           |
| Connector Design:         | Rear Mount with Shielding Clip |
| Number of Pins:           | 5                              |
| Coding:                   | A                              |
| Shielding:                | Shielded