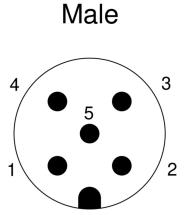

# IMAGE COMING SOON

# Product: <u>RSHLS 5/S 5,5</u>

M12 Standard Sensor/Actuator Receptacle Connector: Male, rear mount with shielding clip, M12 - mating side, print contacts - connecting side, 5-pin, A-coded, shielded, metallic grey housing, 50 V AC / 60 V DC, 4 A

## **Product Description**

M12 Standard Sensor/Actuator Receptacle Connector: Male, rear mount with shielding clip, M12 - mating side, print contacts - connecting side, 5-pin, A-coded, shielded, metallic grey housing, 50 V AC / 60 V DC, 4 A

### **Technical Drawing**





# **Technical Specifications**

#### **Technical Data**

| Product Family:           | Sensor / Actuator Connectors   |
|---------------------------|--------------------------------|
| Product Sub Family:       | M12 Standard                   |
| Mating Side:              | M12                            |
| Connecting Side:          | Print Contacts                 |
| Brand:                    | Lumberg Automation             |
| Connector Type:           | Receptacle                     |
| Type of Contact / Gender: | Male                           |
| Connector Design:         | Rear Mount with Shielding Clip |
| Number of Pins:           | 5                              |
| Coding:                   | A                              |
| Shielding:                | Shielded