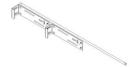

#### **Product Overview**

Suitable Applications: The long bracket and bar kit is used for AX106504-AP & AX106505-AP to streamline cable routing on a KeyConnect style patch panel