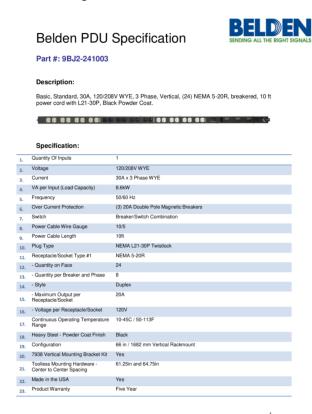

**Product:** <u>9BJ2-241003</u> ☑

Basic, 30 Amp 120V/208V WYE, 3 Phase, Vertical, (24) NEMA 5-20R PDU

with L21-30P

# **Product Description**

Basic, Standard, 30A, 120V/208V WYE, 3 Phase, Vertical, (24) NEMA 5-20R, breakered, 10 ft power cord with L21-30P, Black Powder Coat

## **Technical Drawing**



## **Technical Specifications**

# **Application**

| Product<br>Overview:           | Belden in-cabinet mounted power distribution units (PDUs) and environmental monitors and sensors are designed from high-quality components to support all your mission-critical applications. A key component of our data center ready solution (DCRS), Belden PDUs allow configuration of integrated and optimized hosting systems, including fiber/copper connectivity and cablings, cable management and airflow management. They are designed to facilitate seamless integration into Belden racks and cabinets, and include multiple mounting for maximized airflow and cable management in high-density servers or switch hosting applications. Paired with our extensive line of environmental monitors and sensors, which inclu