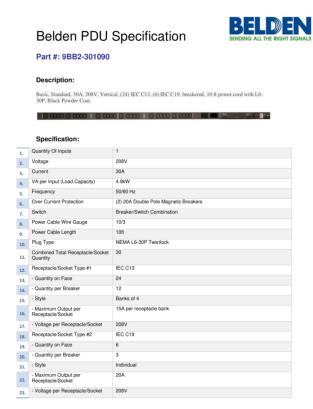

**Product:** <u>9BB2-301090</u> □

Basic 30 Amp, 208V 30 outlet (24-C13; 6-C19) with L6-30P

# **Product Description**

Basic, Standard, 30A, 208V, Vertical, (24) IEC C13, (6) IEC C19, breakered, 10 ft power cord with L6-30P, Black Powder Coat

#### **Electrical Characteristics**

| Amps/Volts:             | 30/208 |
|-------------------------|--------|
| De-Rated<br>Power (kW): | 4.9 kW |

### **Mechanical Construction**

| Plug Type:               | L6-30P           |
|--------------------------|------------------|
| Total<br>Receptacle:     | 30               |
| Receptacle<br>Type/Qty:  | C-13/24 + C-19/6 |
| Surge<br>Suppression:    | No               |
| Thermal Circuit Breaker: | Magnetic         |
| Cord Length:             | 10 ft            |