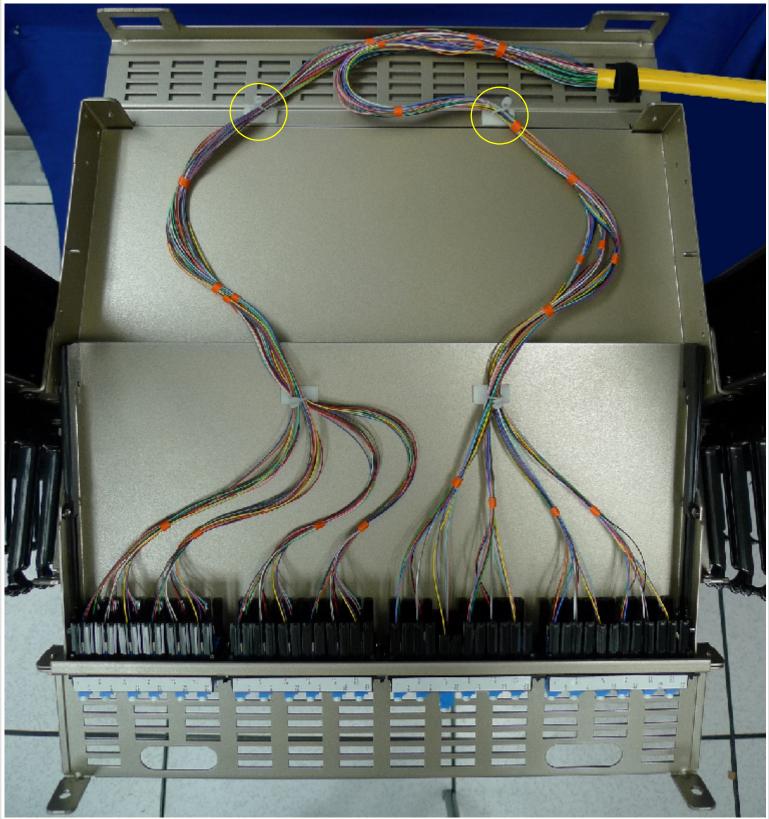

# **INSTALLATION GUIDE**

FIBER *EXPRESS* ULTRA HD PATCH PANEL HOUSING - 4U/4U-23"/2U **E) USING TIGHT BUFFER : 900um TERMINATIONS** 

4U PATCH PANEL SHOWN AS REFERENCE

NOTE: Suggested management.