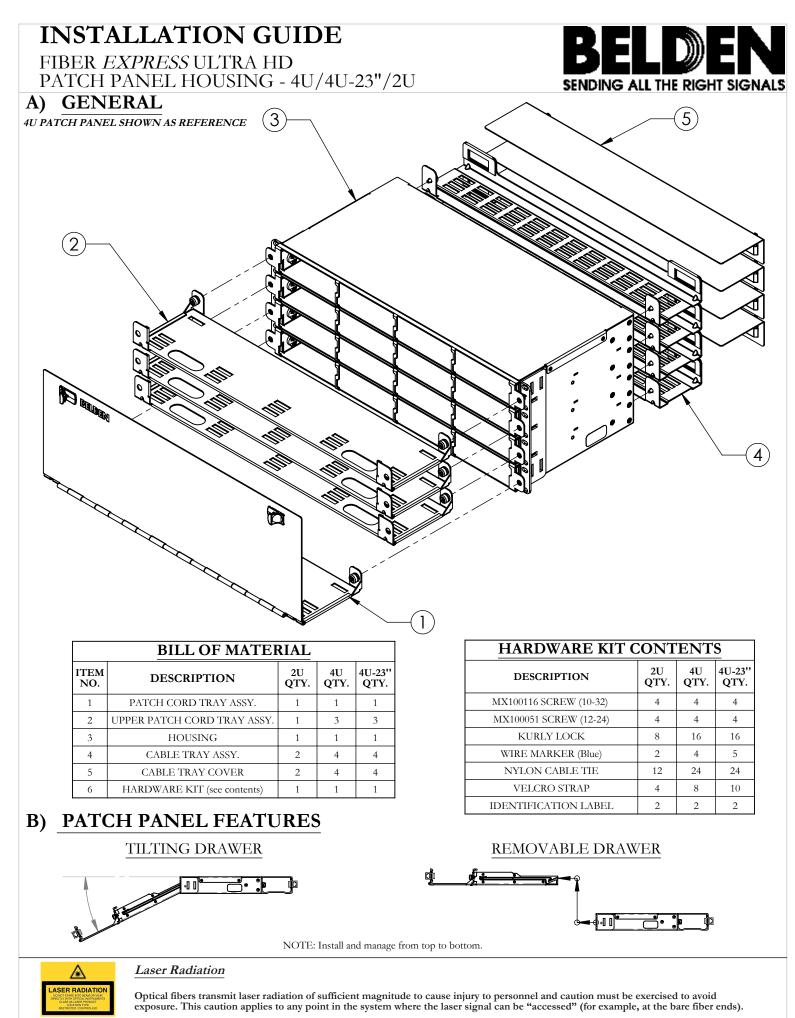

## **INSTALLATION GUIDE**

FIBER EXPRESS ULTRA HD PATCH PANEL HOUSING - 4U/4U-23"/2U

#### **CABLE PREPARATION** C)

- 1.
- For correct fiber cable preparation, refer de figure 1 and figure 2. Mark outer armor (jacket) at distance"A" from end of the cable 2.
  - (if there is no outer armor (jacket), go to step 4) for distribution cable.
- Remove the outer cable armor (jacket) up to mark and, if necessary, clean surface. 3.
- Distribution cable: 4.
  - Mark outer armor of distribution cable at distance "B". 1.
    - Remove the outer cable armor (jacket) up to mark and, if necessary, clean surface 2.