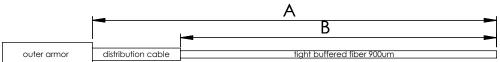

#### **CABLE PREPARATION** C)

- 1.
- For correct fiber cable preparation, refer de figure 1 and figure 2. Mark outer armor (jacket) at distance"A" from end of the cable 2.
  - (if there is no outer armor (jacket), go to step 4) for distribution cable.
- Remove the outer cable armor (jacket) up to mark and, if necessary, clean surface. 3.
- Distribution cable: 4.
  - Mark outer armor of distribution cable at distance "B". 1.
    - Remove the outer cable armor (jacket) up to mark and, if necessary, clean surface 2.

### Figure 2: Cable length for Loose Tube cable

| -              |
|----------------|
| 0.37m (14.5in) |
|                |

TRUNK CABLE (MPO)