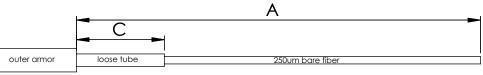

# **INSTALLATION GUIDE**

FIBER *EXPRESS* ULTRA HD PATCH PANEL HOUSING - 4U/4U-23"/2U **E) USING TIGHT BUFFER : 900um TERMINATIONS** 

4U PATCH PANEL SHOWN AS REFERENCE

NOTE: Suggested management.