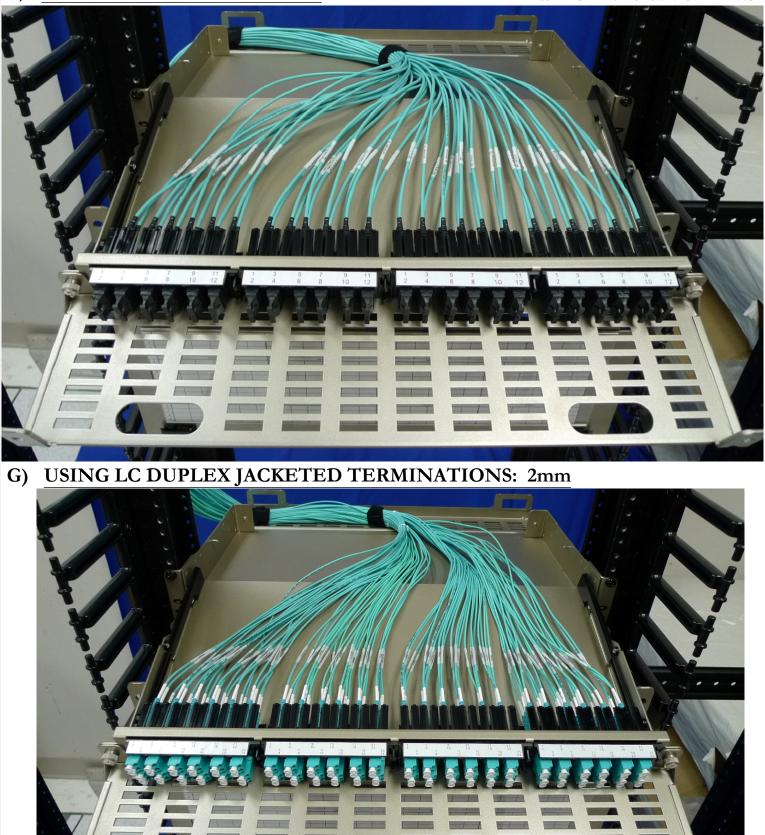

# **INSTALLATION GUIDE**

FIBER *EXPRESS* ULTRA HD PATCH PANEL HOUSING - 4U/4U-23"/2U **F) USING MPO TRUNK CABLES** 

4U PATCH PANEL SHOWN AS REFERENCE

4U PATCH PANEL SHOWN AS REFERENCE

PAGE 4 OF 4