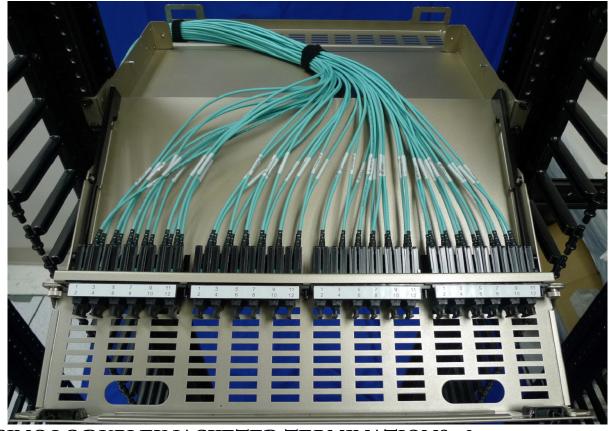

FIBER *EXPRESS* ULTRA HD PATCH PANEL HOUSING - 1U F) USING MPO TRUNK CABLES

G) USING LC DUPLEX JACKETED TERMINATIONS: 2mm