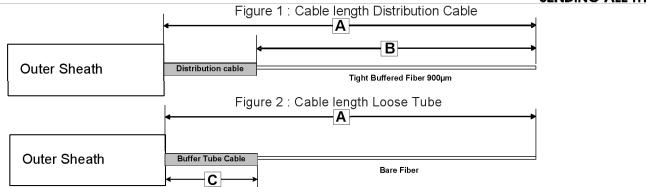

#### FIBER *EXPRESS* ULTRA HD PATCH PANEL HOUSING - 1U

| TYPE OF CABLE      | Α            | В            | С              |
|--------------------|--------------|--------------|----------------|
| DISTRIBUTION CABLE | 1.40m (55in) | 1.22m (48in) | -              |
| TRUNK CABLE (MPO)  | 0.61m (24in) | -            | -              |
| LOOSE TUBE         | 1.27m (50in) | _            | 0.37m (14.5in) |