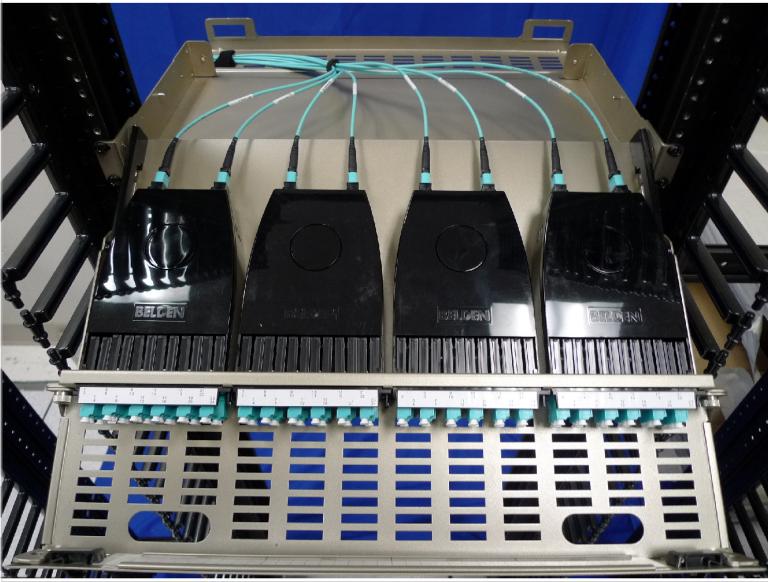

### D) USING PRE-TERMINATED CASSETTES: MPO TRUNK CABLES

PAGE 2 OF 4

FIBER *EXPRESS* ULTRA HD PATCH PANEL HOUSING - 1U E) USING TIGHT BUFFER : 900um TERMINATIONS

NOTE: The distribution cable should end at the velcro-strap. Respect the suggested management.

FIBER *EXPRESS* ULTRA HD PATCH PANEL HOUSING - 1U F) USING MPO TRUNK CABLES

G) USING LC DUPLEX JACKETED TERMINATIONS: 2mm