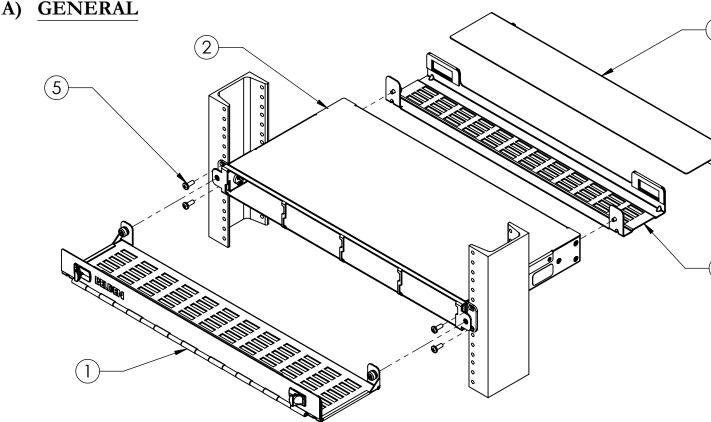

FIBER *EXPRESS* ULTRA HD PATCH PANEL HOUSING - 1U

4

3

| BILL OF MATERIAL |                             |      |  |  |
|------------------|-----------------------------|------|--|--|
| ITEM NO.         | DESCRIPTION                 | QTY. |  |  |
| 1                | PATCH CORD TRAY ASSY.       | 1    |  |  |
| 2                | HOUSING                     | 1    |  |  |
| 3                | CABLE TRAY ASSY.            | 1    |  |  |
| 4                | CABLE TRAY COVER            | 1    |  |  |
| 5                | HARDWARE KIT<br>(NOT SHOWN) | 1    |  |  |

### **B) PATCH PANEL FEATURES**

TILTING DRAWER FOR NEW INSTALLATION

Optical fibers transmit laser radiation of sufficient magnitude to cause injury to personnel and caution must be exercised to avoid exposure. This caution applies to any point in the system where the laser signal can be "accessed" (for example, at the bare fiber ends).