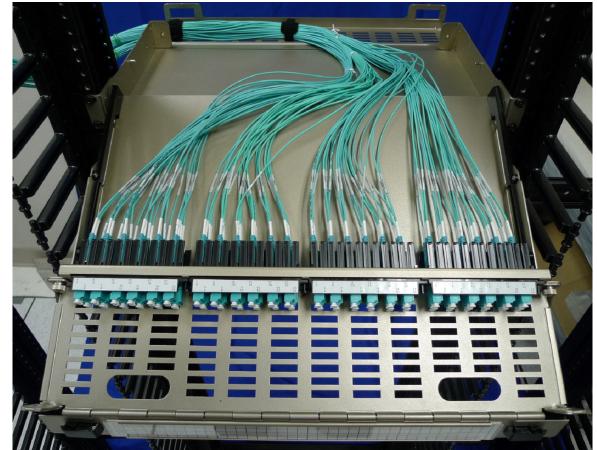

FIBER *EXPRESS* ULTRA HD PATCH PANEL HOUSING - 1U F) USING MPO TRUNK CABLES

G) USING LC DUPLEX JACKETED TERMINATIONS: 2mm