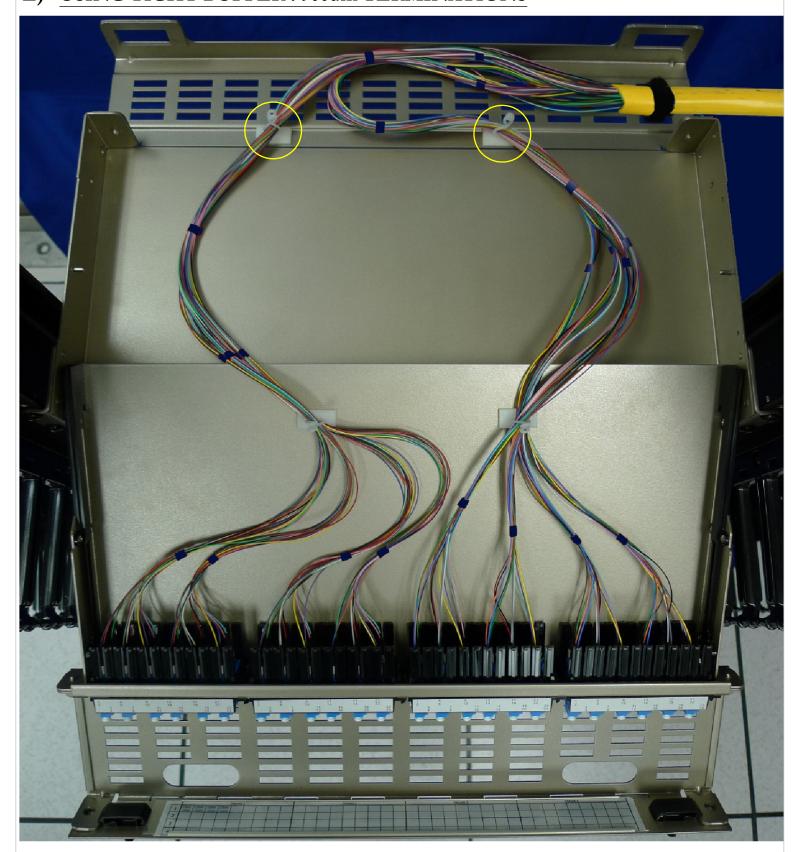

### D) USING PRE-TERMINATED CASSETTES: MPO TRUNK CABLES

PAGE 2 OF 4

FIBER *EXPRESS* ULTRA HD PATCH PANEL HOUSING - 1U E) USING TIGHT BUFFER : 900um TERMINATIONS

NOTE: The distribution cable should end at the velcro-strap. Respect the suggested management.